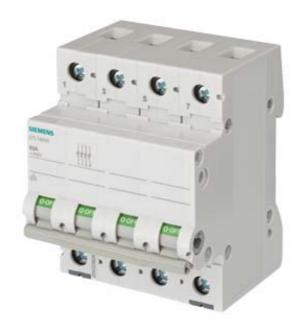

## ISOLATOR 40A FOUR POLE

Similar to image

| Technical data:                                            |    |                     |
|------------------------------------------------------------|----|---------------------|
| Mounting depth                                             | mm | 70                  |
| Operating voltage / rated value                            | V  | 440                 |
| Operating current / rated value                            | Α  | 40                  |
| Type of voltage                                            |    | AC                  |
| Number of poles                                            |    | 4                   |
| Breaking capacity current / rated value                    | kA | 0.12                |
| Resistance against short-circuit current                   | kA | 10                  |
| Design of the switching function                           |    | Switch disconnector |
| Number of width units                                      |    | 4                   |
| Number of NC contacts                                      |    | 0                   |
| Number of NO contacts                                      |    | 4                   |
| Number of change-over switches                             |    | 0                   |
| Product component / Signal lamp                            |    | No                  |
| Product function / positive opening (acc. to DIN VDE 0113) |    | No                  |