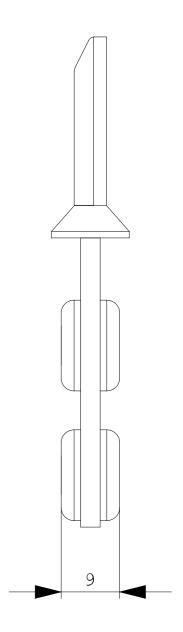

## **SIEMENS**

Product data sheet 3SE5000-0AV01

SEPARATE STANDARD ACTUATOR FOR POS. W. TUMBLER 3SE5312../3SE5322.. AND ASI 3SF13... AND POS. WITH SEPARATE ACTUATOR 3SE51../3SE52.. AND ASI 3SF11../3SF21..

| General technical details:                                                                       |    |                                  |
|--------------------------------------------------------------------------------------------------|----|----------------------------------|
| product designation                                                                              |    | actuator                         |
| Mechanical operating cycles as operating time                                                    |    |                                  |
| • typical                                                                                        |    | 1,000,000                        |
| Resistance against vibration                                                                     |    | 0.35 mm / 5g                     |
| Resistance against shock                                                                         |    | 30g / 11 ms                      |
| Ambient temperature                                                                              |    |                                  |
| during operating                                                                                 | °C | -25 +85                          |
| during storage                                                                                   | °C | -40 +90                          |
| Design of the operating mechanism                                                                |    | Standard actuator, die cast zinc |
| mounting position                                                                                |    | any                              |
| Item designation                                                                                 |    |                                  |
| <ul> <li>according to DIN 40719 extendable after IEC 204-2 / according<br/>to IEC 750</li> </ul> |    | E                                |
| according to DIN EN 61346-2                                                                      |    | Т                                |