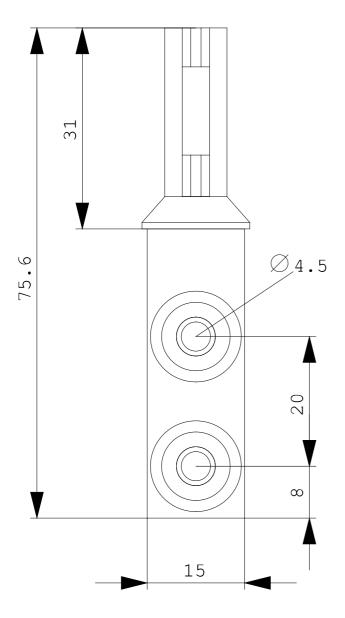

## **SIEMENS**

Product data sheet 3SE5000-0AV01

SEPARATE STANDARD ACTUATOR FOR POS. W. TUMBLER 3SE5312../3SE5322.. AND ASI 3SF13... AND POS. WITH SEPARATE ACTUATOR 3SE51../3SE52.. AND ASI 3SF11../3SF21..

| General technical details:                                                                       |    |                                  |
|--------------------------------------------------------------------------------------------------|----|----------------------------------|
| product designation                                                                              |    | actuator                         |
| Mechanical operating cycles as operating time                                                    |    |                                  |
| • typical                                                                                        |    | 1,000,000                        |
| Resistance against vibration                                                                     |    | 0.35 mm / 5g                     |
| Resistance against shock                                                                         |    | 30g / 11 ms                      |
| Ambient temperature                                                                              |    |                                  |
| during operating                                                                                 | °C | -25 +85                          |
| during storage                                                                                   | °C | -40 +90                          |
| Design of the operating mechanism                                                                |    | Standard actuator, die cast zinc |
| mounting position                                                                                |    | any                              |
| Item designation                                                                                 |    |                                  |
| <ul> <li>according to DIN 40719 extendable after IEC 204-2 / according<br/>to IEC 750</li> </ul> |    | E                                |
| according to DIN EN 61346-2                                                                      |    | Т                                |